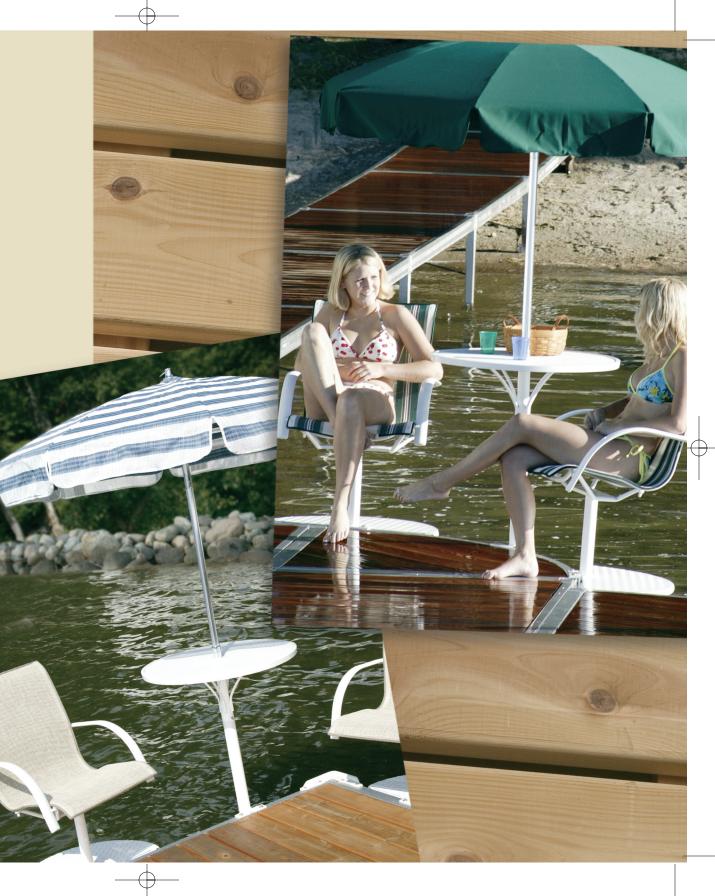

## **Dock Furniture**

Add contemporary furniture with a "Wow!" appeal to spice up your outdoor living room. ShoreMaster partners with Homecrest, a leading casual furniture manufacturer, to provide you the highest quality furniture available for your dock. All our tables and chairs are maintenance free aluminum with stainless steel or brass mounting hardware and powder coated white paint for additional protection from the elements.

Tables, chairs and umbrellas can easily be mounted

to most dock styles.

## **Tables**

- 30-inch diameter round tables.
- Adjustable to several heights.
- Aluminum mesh tabletops for easy, convenient drainage in outdoor environments.

## Chairs

- Chairs swivel.
- Florida-style wrap-around arms.
- 250-pound weight capacity.
- Variety of fabric and fabric color options available.

## **Umbrellas**

- Mount right to your table.
- 78-inch diameter.
- Variety of fabric and fabric color options available.

HOMECREST.