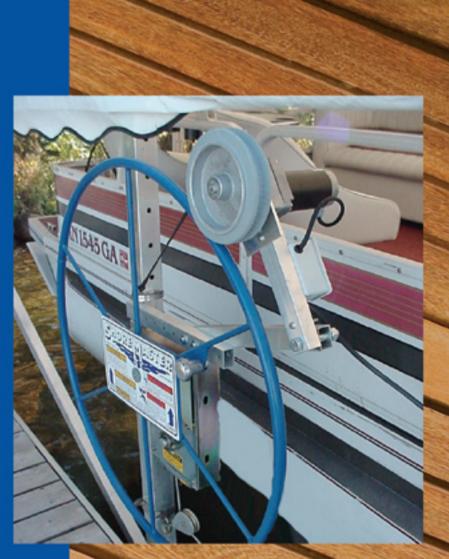

# Lift Mate The original boat lift motor.

## Universal boat lift with motor

Are you tired of cranking your boat up by hand? Raise and lower your boat with a flip of a switch. With the Lift Mate anyone can raise or lower the boat.

- Fits all boat lifts with a wheel Fits all pontoon lifts. Fits all Vertical and Cantilever styles, steel and aluminum.
- Simple to operate Just flip the switch. No more cranking.
- Low maintenance All aluminum. No rust! Mounts under canopy, out of the elements.
- Small but powerful Can lift up to 5,000 pounds.